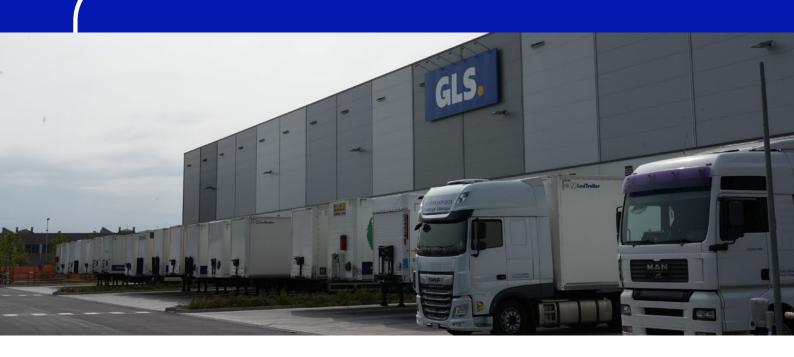

## We have opened the new International Hub in Sordio!

We are happy to announce that on 28 June we opened the **new GLS International Hub in Sordio**, in the province of Lodi.

The Hub is located on an area of about 27,000 sqm and has a covered surface of 12,034 sqm divided between offices, warehouse and additional facilities.

Thanks to this new hub, we will be able to play an increasingly central role alongside Italian companies that want to expand their business beyond national borders.

The Hub is equipped with a high technological standard that allows it to sort more than 21,000 parcels per hour and has achieved the Building Research Establishment Environmental Assessment Method (BREAAM) Very Good certification.