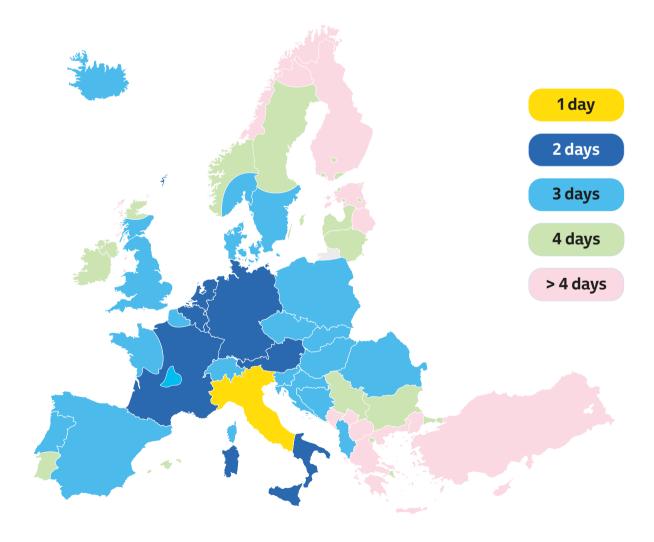

## Thanks to Parcel, we deliver throughout Europe with short delivery times and a high level of reliability.

This fast door-to-door truck service reaches more than 30 European countries with deliveries of parcels up to 31.5 kg in 48 to 96 hours.

The delivery times reported below are expressed in

working days and are to be considered indicative. For shipments to destinations outside the EU, delivery times may change for any customs issues.

For any information or support request, please contact the sales representative in your area!